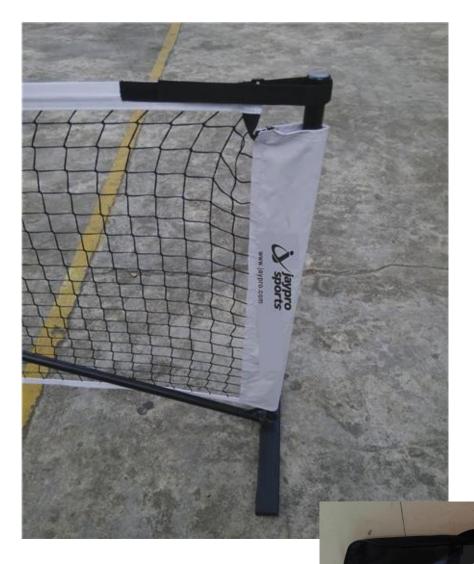

## PKBL10 PORTABLE PICKLEBALL SET

## **FEATURES:**

- > COMES COMPLETE WITH FRAME, NET AND CARRY BAG
- > EASY TO SET-UP AND TEAR DOWN.
- > RAISED LATERAL BAR
- > OVERALL SIZE: 22'-3" L X 33.5" H
- > NET TO BE 2MM BLACK POLYESTER BRAIDED KNOTLESS NETTING, w/1.75" MESH.
- > END BORDER MADE w/ 4", 420D WHITE POLYESTER VINYL, w/ VELCRO CLOSURE.
- > POST MADE OF 1" DIA. STEEL TUBE.
- > BASE MADE OF 2" X 1" STEEL RECTANGULAR TUBE.
- > FINISH TO BE DURABLE BLACK POWDER COAT.
- > COMES WITH STURDY POLYESTER CARRY BAG w/ CARRY STRAPS & WHEELS.